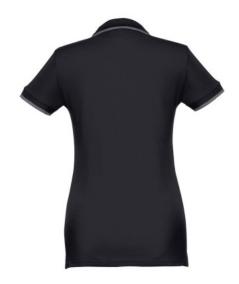

### THC ROME WOMEN. WOMEN'S SLIM FIT POLO SHIRT

## **Specification**

Short-sleeved bicolour polo for women in 100% carded cotton pique (210 g/m²) (colour: 183: 85% cotton/15% viscose). Two-colour contrast on the collar, sleeve and placket. Contains collar and cuffs in Rib. Reinforced placket with 3 contrasting colour buttons (extra button inserted in the inner side seam). Fitted waist and small side slits on the bottom of the polo. Sizes: S, M, L, XL, XXL