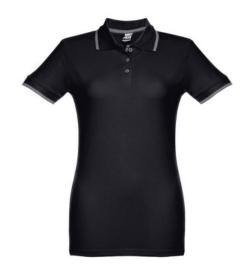

### THC ROME WOMEN. WOMEN'S SLIM FIT POLO SHIRT

## **Specification**

Short-sleeved bicolour polo for women in 100% carded cotton pique (210 g/m²) (colour: 183: 85% cotton/15% viscose). Two-colour contrast on the collar, sleeve and placket. Contains collar and cuffs in Rib. Reinforced placket with 3 contrasting colour buttons (extra button inserted in the inner side seam). Fitted waist and small side slits on the bottom of the polo. Sizes: S, M, L, XL, XXL